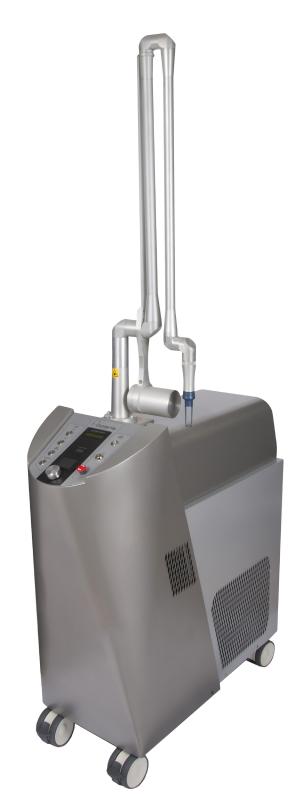

## THE SAPPHIRE RUBY 694

The Sapphire RUBY laser remain one of the best tools for the removal of tattoos and pigmented lesions.

With high powers and adjustable spot sizes, treatments are quick and effective.

The Sapphire Q- Switched Ruby Laser produces pulses of energy that are very short, but high in power.

The light from the laser is absorbed by the pigment in the tattoo but not the surrounding skin.

A combination of light absorption and acoustic shock help to break down the ink into smaller particles that the body can dispose of naturally.

## **SPECIFICATION**

Wavelength 694nm

Mode Q-Switched

Energy up to 1.25J per pulse

Pulse duration 35ns

Repetition rate 1Hz

Beam delivery Articulated arm

Spot size 4, 5 & 6mm

Aiming Beam 633nm HeNe

Fluence 1,8 to 9.95 J/cm sq

Size H 102, W 40, D 93cm

Weight 115 Kg

Electrical 240V / 13A / 50HZ

System Cooling Internal self contained